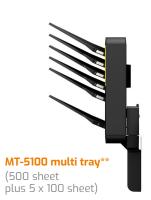

Card reader holder (11)

UG-33 ThinPrint®kit

UG-34 Emulation option kit

IB-50 Gigabit Ethernet card

IB-35 / IB-51 WLAN-card

AK-5100 Attachment kit (for MT-5100.

DF-5110, DF-5120)

PH-5110 Punch unit (for DF-5110)