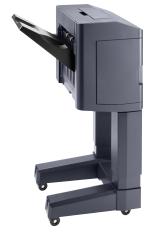

Cabinet no. 74 (high) no. 75 (low)

**DF-5110 finisher** (1,000 sheet) with stapling (50 sheet)

**DF-5100 internal finisher** (300 sheet) with stapling (50 sheet)

DP-5130 dual scan document processor

with double feed detection sensor