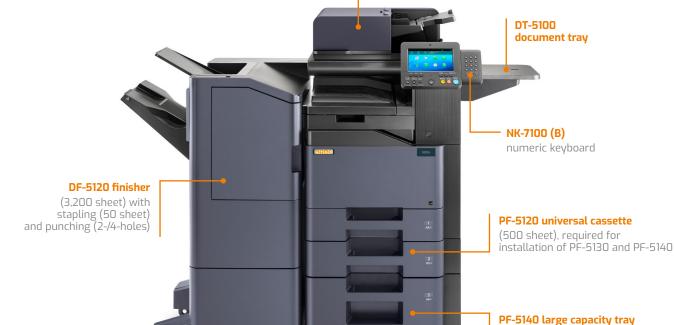

Cabinet no. 74 (high) no. 75 (low)

**DF-5110 finisher** (1,000 sheet) with stapling (50 sheet)

**DF-5100 internal finisher** (300 sheet) with stapling (50 sheet)

DP-5130 dual scan document processor

with double feed detection sensor

and staple sensor (270 sheet)

**DP-5100 document processor** (75 sheet with auto-reverse function)

(2.000 sheet)

**DP-5120 dual scan document processor** (100 sheet)

**PF-5130 Universal cassettes** (2 x 500 sheet)